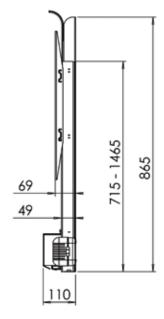

## Main measurements:

Surface treatment: Visible metal parts powder coated in

black colour. Non visible metal parts are surface treated (e.g. zinc plated). Remote system RF signal operated

(Radio frequency)

Stroke: 750 mm
Lifting capacity: 100 kg
Speed: 28 mm/sec