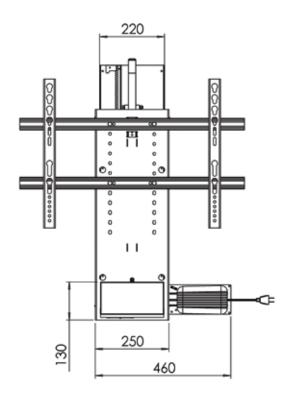

C Power Transformer
Consumption: 60 Watts; Standby: 0,01 Watts

Plastic components: PEHD, PA6, POM

Surface treatment: Visible metal parts powder coated in

black colour. Non visible metal parts are surface treated (e.g. zinc plated). Remote system RF signal operated

(Radio frequency)

Stroke: 750 mm
Lifting capacity: 100 kg
Speed: 28 mm/sec

Fits Vesa Std.: 400x100 400x400 600x200 600x400

After installation of the mechanism, the electrical components can be connected.

All wires have DC jacks and since different types (size- male/female) have been used, only the correct connection can be made. All products come with an instruction manual.

The mechanism can now be operated up and down using the supplied remote unit, RF. Push "+" and the lift will expand.







## Main measurements:







## **TV-lift TS750**

Cabinet installation dimensions: