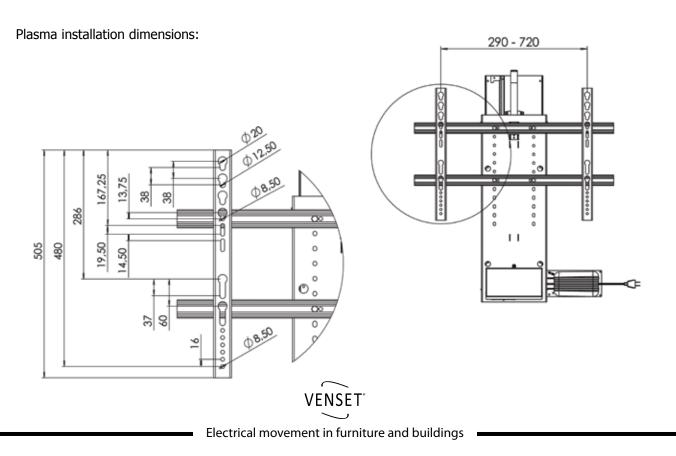

Plastic components: PEHD, PA6, POM

Surface treatment: Visible metal parts powder coated in

black colour. Non visible metal parts are surface treated (e.g. zinc plated). Remote system RF signal operated

(Radio frequency)

Stroke: 750 mm
Lifting capacity: 100 kg
Speed: 28 mm/sec

Fits Vesa Std.: 400x100 400x400 600x200 600x400

After installation of the mechanism, the electrical components can be connected.

All wires have DC jacks and since different types (size- male/female) have been used, only the correct connection can be made. All products come with an instruction manual.

The mechanism can now be operated up and down using the supplied remote unit, RF. Push "+" and the lift will expand.







## Main measurements:







## **TV-lift TS750**

Cabinet installation dimensions: