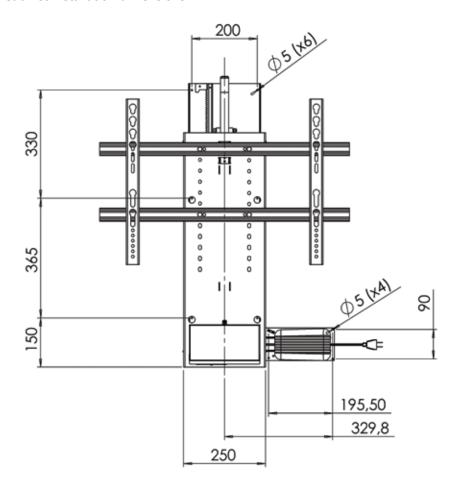

Fits Vesa Std.: 400x100 400x400 600x200 600x400

After installation of the mechanism, the electrical components can be connected.

All wires have DC jacks and since different types (size- male/female) have been used, only the correct connection can be made. All products come with an instruction manual.