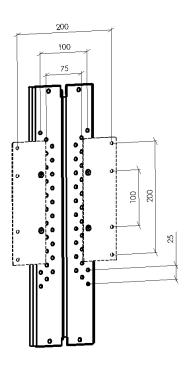

## **Accessory for TS460: Monitor bracket MB460**

Plasma/LCD mounting bracket for use with TS460. Powder coated in RAL 9006 (alu-look). Weight capacity 50 kilos.

Fits Vesa std.:

50x50 75x75

100x100

200x100 200x200