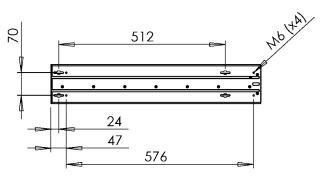

## **Accessory for TS460: Monitor bracket MB460**

Plasma/LCD mounting bracket for use with TS460. Powder coated in RAL 9006 (alu-look). Weight capacity 50 kilos.

Fits Vesa std.:

50x50 75x75

100x100

200x100 200x200