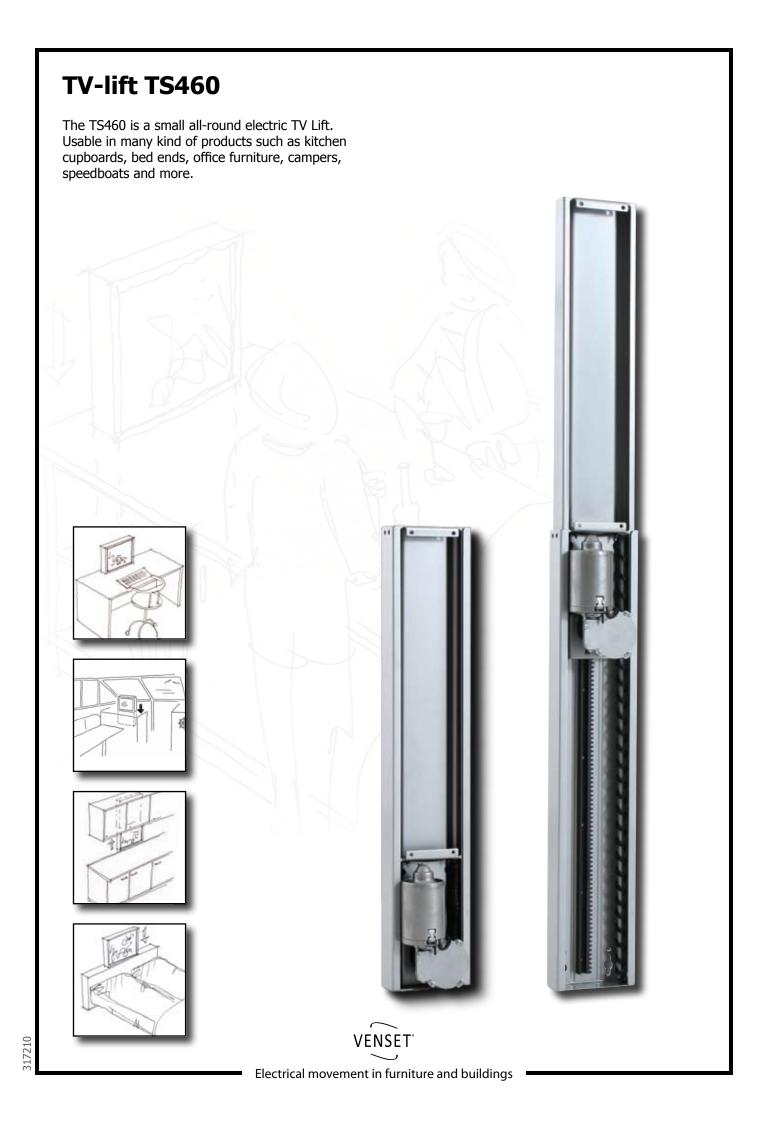

## **TV-lift TS460**

## **Component specifications**

Metal sheet parts: St 37-2 Gear parts: St 70-2

Gear motor: CSE 24V 300047

Power supply: 100 W AC SMPS Power Transformer Consumption: 100 Watts; Standby: 0,01 Watts

Plastic components: PEHD, POM

Surface treatment: Visible metal parts powder coated in

"alu" colour.

Non visible metal parts are surface treated

(e.g. zinc plated)

Lifting capacity: 50 kg

Height: 64,5-110,5 cm

Depth: 4 cm Speed: 25 mm/sec

The electric components should be connected after mounting the lift.

All wires have DC jacks and since different types (size- male/female) have been used, only the correct connection can be made.

The mechanism can now be operated up and down using the supplied remote unit. Push "+" and the lift will expand.

All products come