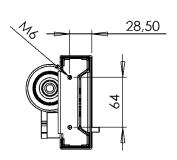

## **Accessory for TS460: Monitor bracket MB460**

Plasma/LCD mounting bracket for use with TS460. Powder coated in RAL 9006 (alu-look). Weight capacity 50 kilos.

Fits Vesa std.:

50x50 75x75

100x100

200x100 200x200