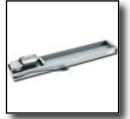

## **Accessory for TS460: Monitor bracket MB460**

Plasma/LCD mounting bracket for use with TS460. Powder coated in RAL 9006 (alu-look). Weight capacity 50 kilos.

Fits Vesa std.:

50x50 75x75

100x100

200x100 200x200