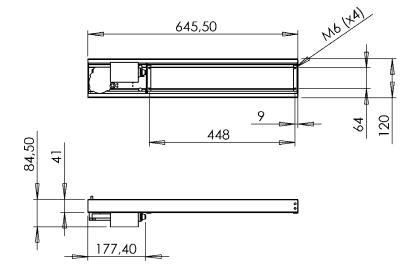

Surface treatment: Visible metal parts powder coated in

"alu" colour.

Non visible metal parts are surface treated

(e.g. zinc plated)

Lifting capacity: 50 kg

Height: 64,5-110,5 cm

Depth: 4 cm Speed: 25 mm/sec