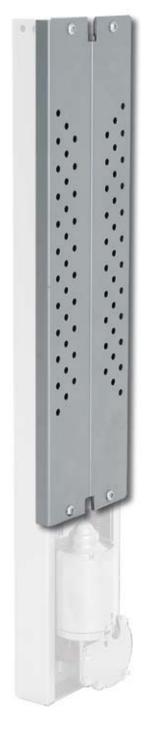

## **TV-lift TS460**

Surface treatment: Visible metal parts powder coated in

"alu" colour.

Non visible metal parts are surface treated

(e.g. zinc plated)

Lifting capacity: 50 kg

Height: 64,5-110,5 cm

Depth: 4 cm Speed: 25 mm/sec