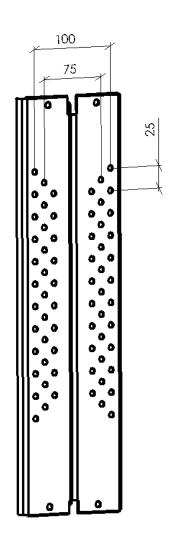

## **Accessory for TS460: Monitor bracket MB460**

Plasma/LCD mounting bracket for use with TS460. Powder coated in RAL 9006 (alu-look). Weight capacity 50 kilos.

Fits Vesa std.:

50x50 75x75

100x100

200x100 200x200