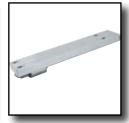

## **Accessory for TS460: Monitor bracket MB460**

Plasma/LCD mounting bracket for use with TS460. Powder coated in RAL 9006 (alu-look). Weight capacity 50 kilos.

Fits Vesa std.:

50x50 75x75

100x100

200x100 200x200